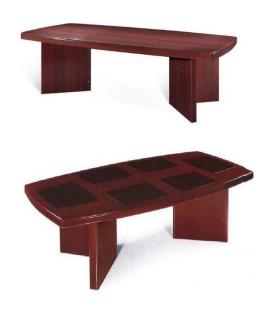

#### EMPIRE

Description: Boat shaped conference table

Size: 3.10Wx1.30Dx0.76Hm.

Finish: Mahogany