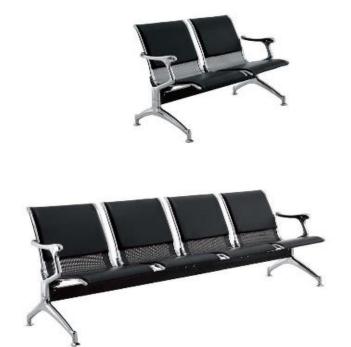

#### **COFFEE TABLE SET**



#### **COFFEE TABLE GLASS**











#### **COFFEE TABLE WOODEN**

































MT-11-700 W800 x D600 x H750 mm. W1200 x D600 x H750 mm. W1400 x D600 x H750 mm. W1800 x D600 x H750 mm.

















#### EMPIRE



Description: Boat shaped conference table

Size: 3.10Wx1.30Dx0.76Hm.

Finish: Mahogany



















#### **CHAIRS**









# **EXECUTIVE OFFICE CHAIRS**





# **EXECUTIVE OFFICE CHAIRS**

































# **OFFICE CHAIRS**









# **SOFA SET**





# **OFFICE SOFA SET**





# **SOFA SET**





#### **SOFA SET**







# Sofa Set



# **RECEPTION COUNTER**











#### **WAITING AREA CHAIR**







# **TRAINING ROOM CHAIRS**



Model: Raja-1



Model: Raja-2



Model: Raja-3















































# THANK YOU