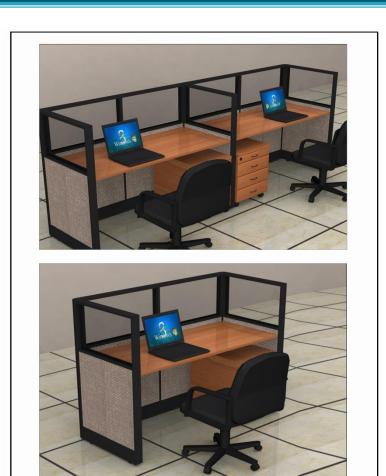

#### **COFFEE TABLE SET**



#### **COFFEE TABLE GLASS**











#### **COFFEE TABLE WOODEN**

































MT-11-700 W800 x D600 x H750 mm. W1200 x D600 x H750 mm. W1400 x D600 x H750 mm. W1800 x D600 x H750 mm.

















#### EMPIRE



Description: Boat shaped conference table

Size: 3.10Wx1.30Dx0.76Hm.

Finish: Mahogany



















#### **CHAIRS**









# **EXECUTIVE OFFICE CHAIRS**





# **EXECUTIVE OFFICE CHAIRS**

































# **OFFICE CHAIRS**









# **SOFA SET**





# **OFFICE SOFA SET**





# **SOFA SET**





#### **SOFA SET**







# Sofa Set



# **RECEPTION COUNTER**











#### **WAITING AREA CHAIR**







# **TRAINING ROOM CHAIRS**



Model: Raja-1



Model: Raja-2



Model: Raja-3















































# THANK YOU