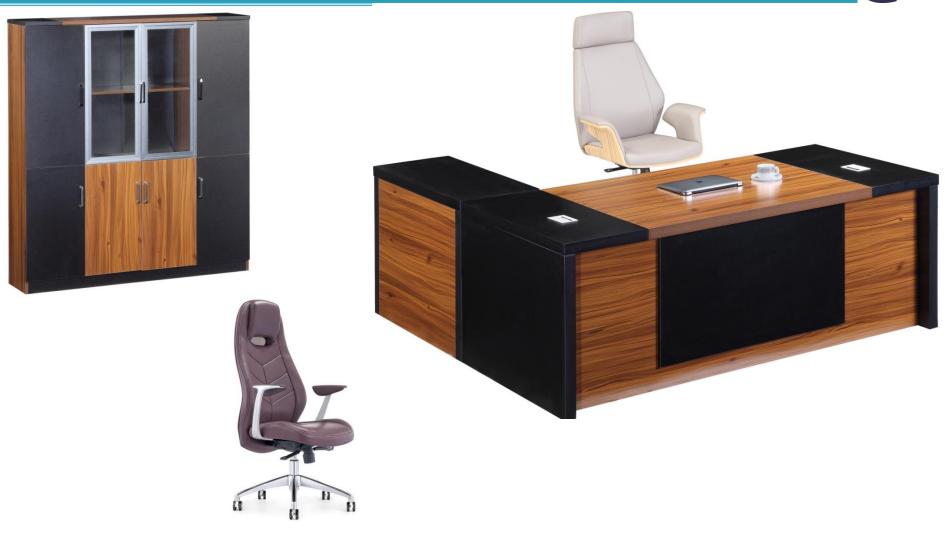

# TOPTHREE OFFICE FURNITURE

















































































































#### **COFFEE TABLE SET**



#### **COFFEE TABLE GLASS**











#### **COFFEE TABLE WOODEN**

































MT-11-700 W800 x D600 x H750 mm. W1200 x D600 x H750 mm. W1400 x D600 x H750 mm. W1800 x D600 x H750 mm.

















#### EMPIRE



Description: Boat shaped conference table

Size: 3.10Wx1.30Dx0.76Hm.

Finish: Mahogany



















#### **CHAIRS**









# **EXECUTIVE OFFICE CHAIRS**





# **EXECUTIVE OFFICE CHAIRS**

































# **OFFICE CHAIRS**









# **SOFA SET**





# **OFFICE SOFA SET**





# **SOFA SET**





#### **SOFA SET**







# Sofa Set



# **RECEPTION COUNTER**











#### **WAITING AREA CHAIR**







# **TRAINING ROOM CHAIRS**



M