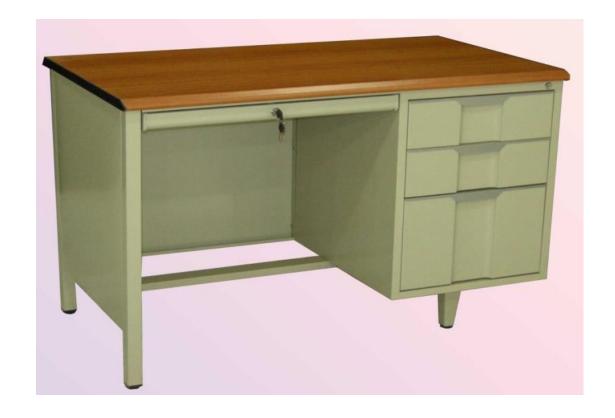

# TOPTHREE OFFICE FURNITURE

















































































































#### **COFFEE TABLE SET**



#### **COFFEE TABLE GLASS**











#### **COFFEE TABLE WOODEN**

































MT-11-700 W800 x D600 x H750 mm. W1200 x D600 x H750 mm. W1400 x D600 x H750 mm. W1800 x D600 x H750 mm.

















#### EMPIRE



Description: Boat shaped conference table

Size: 3.10Wx1.30Dx0.76Hm.

Finish: Mahogany



















#### **CHAIRS**









# **EXECUTIVE OFFICE CHAIRS**





# **EXECUTIVE OFFICE CHAIRS**

































# **OFFICE CHAIRS**









# **SOFA SET**





# **OFFICE SOFA SET**





# **SOFA SET**





#### **SOFA SET**







# Sofa Set



# **RECEPTION COUNTER**











#### **WAITING AREA CHAIR**







# **TRAINING ROOM CHAIRS**



Model: Raja-1



Model: Raja-2



Model: Raja-3