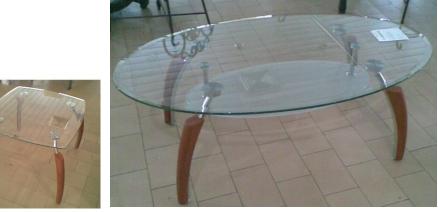

# TOPTHREE OFFICE FURNITURE

















































































































#### **COFFEE TABLE SET**



#### **COFFEE TABLE GLASS**











#### **COFFEE TABLE WOODEN**

































MT-11-700 W800 x D600 x H750 mm. W1200 x D600 x H750 mm. W1400 x D600 x H750 mm. W1800 x D600 x H750 mm.

















#### EMPIRE



Description: Boat shaped conference table

Size: 3.10Wx1.30Dx0.76Hm.

Finish: Mahogany



















#### **CHAIRS**









# **EXECUTIVE OFFICE CHAIRS**





# **EXECUTIVE OFFICE CHAIRS**

































# **OFFICE CHAIRS**









# **SOFA SET**





# **OFFICE SOFA SET**





# **SOFA SET**





#### **SOFA SET**







# Sofa Set



# **RECEPTION COUNTER**











#### **WAITING AREA CHAIR**







# **TRAINING ROOM CHAIRS**



Model: Raja-1



Model: Raja-2



Model: Raja-3















































# THANK YOU