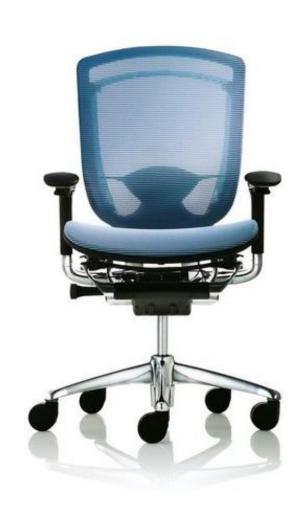

# TOPTHREE OFFICE FURNITURE

















































































































#### **COFFEE TABLE SET**



#### **COFFEE TABLE GLASS**











#### **COFFEE TABLE WOODEN**

































MT-11-700 W800 x D600 x H750 mm. W1200 x D600 x H750 mm. W1400 x D600 x H750 mm. W1800 x D600 x H750 mm.

















#### EMPIRE



Description: Boat shaped conference table

Size: 3.10Wx1.30Dx0.76Hm.

Finish: Mahogany



















#### **CHAIRS**









# **EXECUTIVE OFFICE CHAIRS**





# **EXECUTIVE OFFICE CHAIRS**

































# **OFFICE CHAIRS**









# **SOFA SET**





# **OFFICE SOFA SET**





# **SOFA SET**





#### **SOFA SET**







# Sofa Set



# **RECEPTION COUNTER**











#### **WAITING AREA CHAIR**







# **TRAINING ROOM CHAIRS**



Model: Raja-1



Model: Raja-2



Model: Raja-3















































# THANK YOU