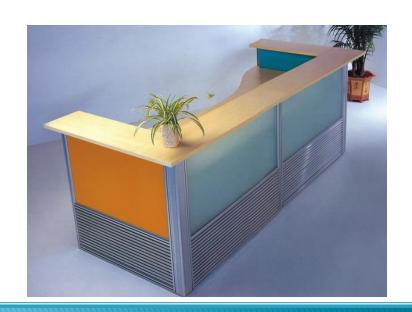

THREE OFFICE FURNITURE

















































































































#### **COFFEE TABLE SET**



#### **COFFEE TABLE GLASS**











#### **COFFEE TABLE WOODEN**

































MT-11-700 W800 x D600 x H750 mm. W1200 x D600 x H750 mm. W1400 x D600 x H750 mm. W1800 x D600 x H750 mm.

















#### EMPIRE



Description: Boat shaped conference table

Size: 3.10Wx1.30Dx0.76Hm.

Finish: Mahogany



















#### **CHAIRS**









# **EXECUTIVE OFFICE CHAIRS**





# **EXECUTIVE OFFICE CHAIRS**

































# **OFFICE CHAIRS**









# **SOFA SET**





# **OFFICE SOFA SET**





# **SOFA SET**





#### **SOFA SET**







# Sofa Set



# **RECEPTION COUNTER**











#### **WAITING AREA CHAIR**







# **TRAINING ROOM CHAIRS**



Model: Raja-1



Model: Raja-2



Model: Raja-3















































# THANK YOU