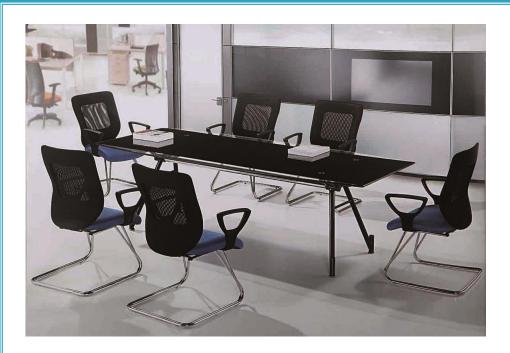

#### EMPIRE

Description: Boat shaped conference table

Size: 3.10Wx1.30Dx0.76Hm.

Finish: Mahogany