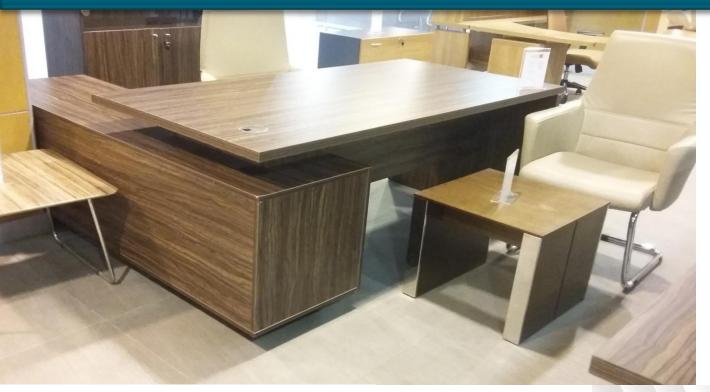

#### EMPIRE

Description: Boat shaped conference table

Size: 3.10Wx1.30Dx0.76Hm.

Finish: Mahogany