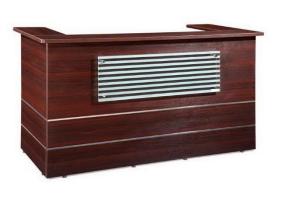

TOPTHREE OFFICE FURNITURE

















































































































#### **COFFEE TABLE SET**



#### **COFFEE TABLE GLASS**











#### **COFFEE TABLE WOODEN**

































MT-11-700 W800 x D600 x H750 mm. W1200 x D600 x H750 mm. W1400 x D600 x H750 mm. W1800 x D600 x H750 mm.

















#### EMPIRE



Description: Boat shaped conference table

Size: 3.10Wx1.30Dx0.76Hm.

Finish: Mahogany



















#### **CHAIRS**









# **EXECUTIVE OFFICE CHAIRS**





# **EXECUTIVE OFFICE CHAIRS**

































# **OFFICE CHAIRS**









# **SOFA SET**





# **OFFICE SOFA SET**





# **SOFA SET**





#### **SOFA SET**







# Sofa Set



# **RECEPTION COUNTER**











#### **WAITING AREA CHAIR**







# **TRAINING ROOM CHAIRS**



Model: Raja-1



Model: Raja-2



Model: Raja-3















































# THANK YOU