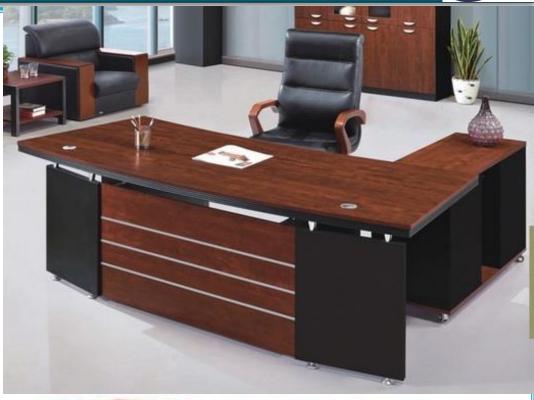

#### EMPIRE

Description: Boat shaped conference table

Size: 3.10Wx1.30Dx0.76Hm.

Finish: Mahogany