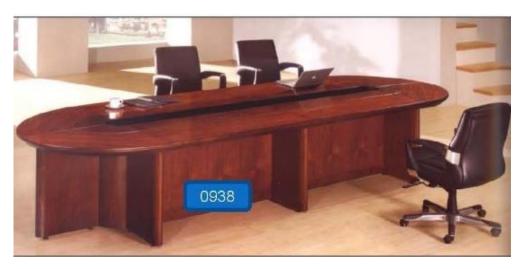

#### EMPIRE

Description: Boat shaped conference table

Size: 3.10Wx1.30Dx0.76Hm.

Finish: Mahogany