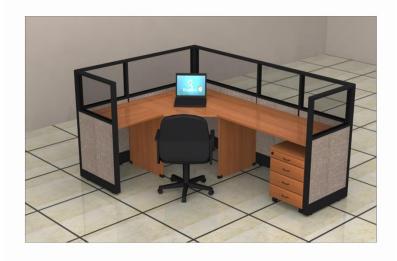

#### **COFFEE TABLE SET**



#### **COFFEE TABLE GLASS**











#### **COFFEE TABLE WOODEN**

































MT-11-700 W800 x D600 x H750 mm. W1200 x D600 x H750 mm. W1400 x D600 x H750 mm. W1800 x D600 x H750 mm.

















#### EMPIRE



Description: Boat shaped conference table

Size: 3.10Wx1.30Dx0.76Hm.

Finish: Mahogany



















#### **CHAIRS**









# **EXECUTIVE OFFICE CHAIRS**





# **EXECUTIVE OFFICE CHAIRS**

































# **OFFICE CHAIRS**









# **SOFA SET**





# **OFFICE SOFA SET**





# **SOFA SET**





#### **SOFA SET**







# Sofa Set



# **RECEPTION COUNTER**











#### **WAITING AREA CHAIR**







# **TRAINING ROOM CHAIRS**



Model: Raja-1



Model: Raja-2



Model: Raja-3















































# THANK YOU