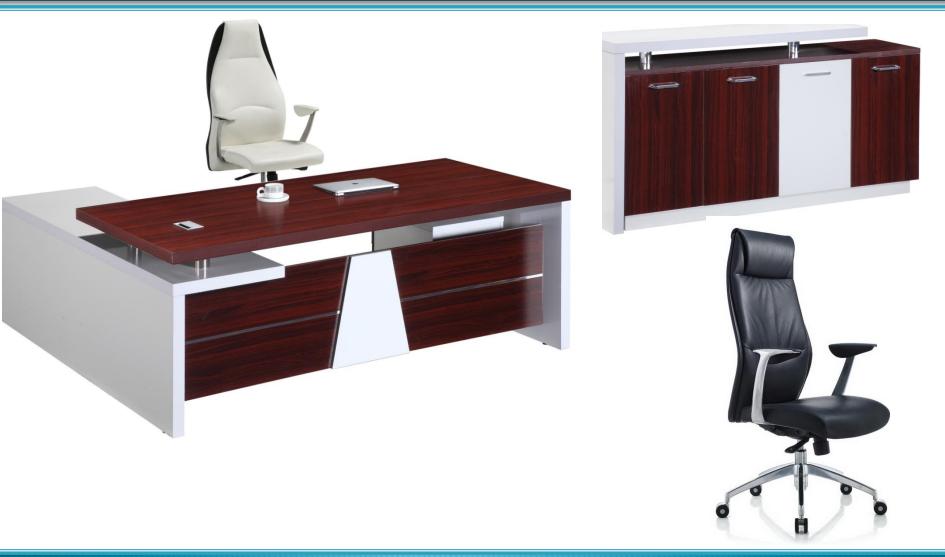

# TOPTHREE OFFICE FURNITURE

















































































































#### **COFFEE TABLE SET**



#### **COFFEE TABLE GLASS**











#### **COFFEE TABLE WOODEN**

































MT-11-700 W800 x D600 x H750 mm. W1200 x D600 x H750 mm. W1400 x D600 x H750 mm. W1800 x D600 x H750 mm.

















#### EMPIRE



Description: Boat shaped conference table

Size: 3.10Wx1.30Dx0.76Hm.

Finish: Mahogany



















#### **CHAIRS**









# **EXECUTIVE OFFICE CHAIRS**





# **EXECUTIVE OFFICE CHAIRS**

































# **OFFICE CHAIRS**









# **SOFA SET**





# **OFFICE SOFA SET**





# **SOFA SET**





#### **SOFA SET**







# Sofa Set



# **RECEPTION COUNTER**











#### **WAITING AREA CHAIR**







# **TRAINING ROOM CHAIRS**



Model