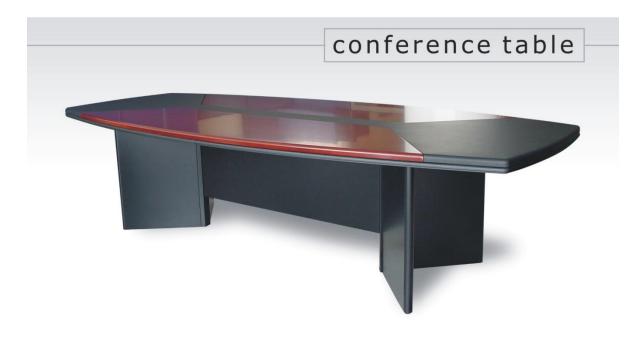

#### EMPIRE

Description: Boat shaped conference table

Size: 3.10Wx1.30Dx0.76Hm.

Finish: Mahogany