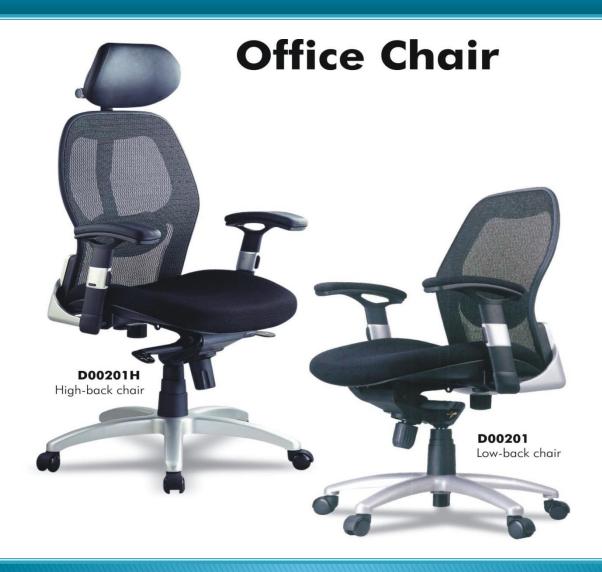

# TOPTHREE OFFICE FURNITURE

















































































































#### **COFFEE TABLE SET**



#### **COFFEE TABLE GLASS**











#### **COFFEE TABLE WOODEN**

































MT-11-700 W800 x D600 x H750 mm. W1200 x D600 x H750 mm. W1400 x D600 x H750 mm. W1800 x D600 x H750 mm.

















#### EMPIRE



Description: Boat shaped conference table

Size: 3.10Wx1.30Dx0.76Hm.

Finish: Mahogany



















#### **CHAIRS**









# **EXECUTIVE OFFICE CHAIRS**





# **EXECUTIVE OFFICE CHAIRS**

































# **OFFICE CHAIRS**









# **SOFA SET**





# **OFFICE SOFA SET**





# **SOFA SET**





#### **SOFA SET**







# Sofa Set



# **RECEPTION COUNTER**











#### **WAITING AREA CHAIR**







# **TRAINING ROOM CHAIRS**



Model: Raja-1



Model: Raja-2



Model: Raja-3















































# THANK YOU