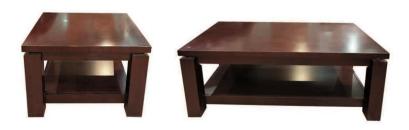

#### **COFFEE TABLE SET**

#### **COFFEE TABLE WOODEN**

MT-11-700 W800 x D600 x H750 mm. W1200 x D600 x H750 mm. W1400 x D600 x H750 mm. W1800 x D600 x H750 mm.