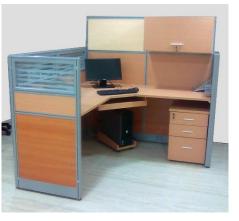

SET**



#### **COFFEE TABLE GLASS**











#### **COFFEE TABLE WOODEN**

































MT-11-700 W800 x D600 x H750 mm. W1200 x D600 x H750 mm. W1400 x D600 x H750 mm. W1800 x D600 x H750 mm.

















#### EMPIRE



Description: Boat shaped conference table

Size: 3.10Wx1.30Dx0.76Hm.

Finish: Mahogany



















#### **CHAIRS**









# **EXECUTIVE OFFICE CHAIRS**





# **EXECUTIVE OFFICE CHAIRS**

































# **OFFICE CHAIRS**









# **SOFA SET**





# **OFFICE SOFA SET**





# **SOFA SET**





#### **SOFA SET**







# Sofa Set



# **RECEPTION COUNTER**











#### **WAITING AREA CHAIR**







# **TRAINING ROOM CHAIRS**



Model: Raja-1



Model: Raja-2



Model: Raja-3















































# THANK YOU