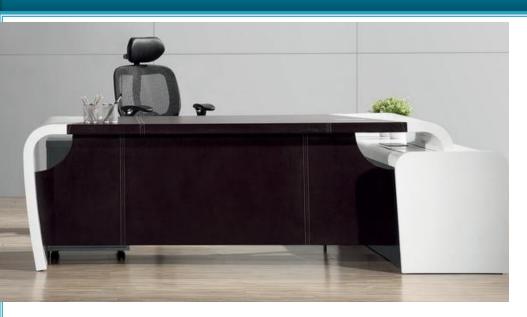

#### EMPIRE

Description: Boat shaped conference table

Size: 3.10Wx1.30Dx0.76Hm.

Finish: Mahogany