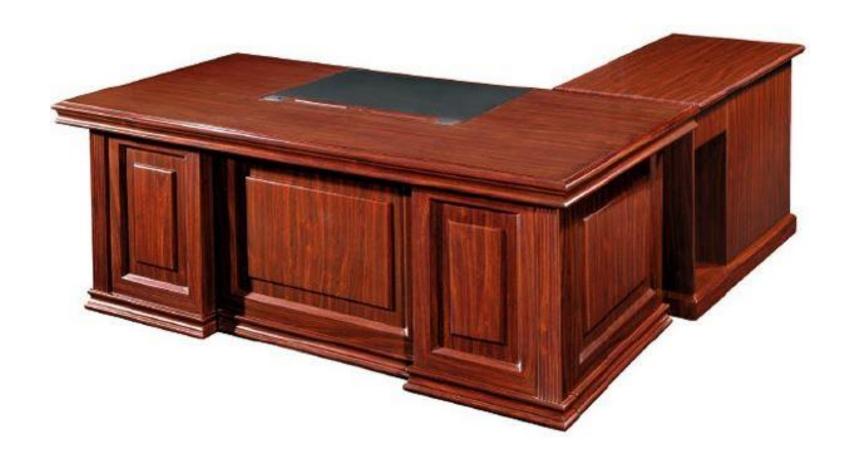

# TOPTHREE OFFICE FURNITURE

















































































































#### **COFFEE TABLE SET**



#### **COFFEE TABLE GLASS**











#### **COFFEE TABLE WOODEN**

































MT-11-700 W800 x D600 x H750 mm. W1200 x D600 x H750 mm. W1400 x D600 x H750 mm. W1800 x D600 x H750 mm.

















#### EMPIRE



Description: Boat shaped conference table

Size: 3.10Wx1.30Dx0.76Hm.

Finish: Mahogany



















#### **CHAIRS**









# **EXECUTIVE OFFICE CHAIRS**





# **EXECUTIVE OFFICE CHAIRS**

































# **OFFICE CHAIRS**









# **SOFA SET**





# **OFFICE SOFA SET**





# **SOFA SET**





#### **SOFA SET**







# Sofa Set



# **RECEPTION COUNTER**











#### **WAITING AREA CHAIR**







# **TRAINING ROOM CHAIRS**



Model: Raja-1



Model: Raja-2



Model: Raja-3