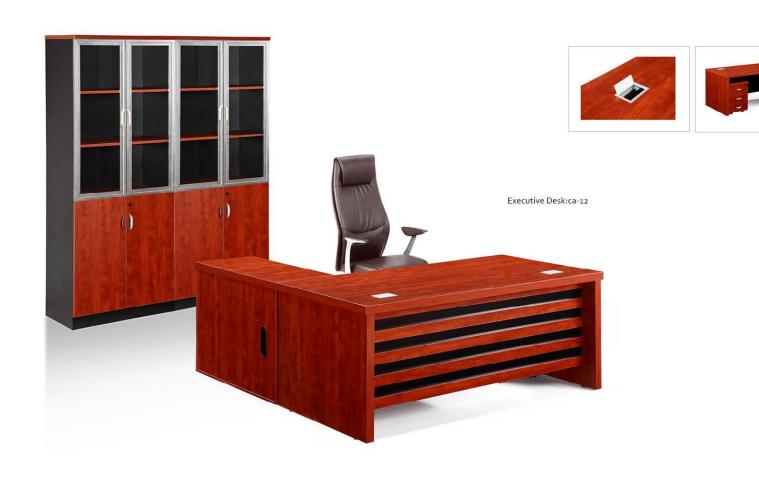

#### EMPIRE

Description: Boat shaped conference table

Size: 3.10Wx1.30Dx0.76Hm.

Finish: Mahogany