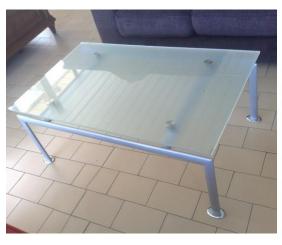

# TOPTHREE OFFICE FURNITURE

















































































































#### **COFFEE TABLE SET**



#### **COFFEE TABLE GLASS**











#### **COFFEE TABLE WOODEN**

































MT-11-700 W800 x D600 x H750 mm. W1200 x D600 x H750 mm. W1400 x D600 x H750 mm. W1800 x D600 x H750 mm.

















#### EMPIRE



Description: Boat shaped conference table

Size: 3.10Wx1.30Dx0.76Hm.

Finish: Mahogany



















#### **CHAIRS**









# **EXECUTIVE OFFICE CHAIRS**





# **EXECUTIVE OFFICE CHAIRS**

































# **OFFICE CHAIRS**









# **SOFA SET**





# **OFFICE SOFA SET**





# **SOFA SET**





#### **SOFA SET**







# Sofa Set



# **RECEPTION COUNTER**











#### **WAITING AREA CHAIR**







# **TRAINING ROOM CHAIRS**



Model: Raja-1



Model: Raja-2



Model: Raja-3















































# THANK YOU