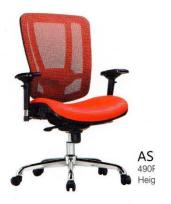

# TOPTHREE OFFICE FURNITURE

















































































































#### **COFFEE TABLE SET**



#### **COFFEE TABLE GLASS**











#### **COFFEE TABLE WOODEN**

































MT-11-700 W800 x D600 x H750 mm. W1200 x D600 x H750 mm. W1400 x D600 x H750 mm. W1800 x D600 x H750 mm.

















#### EMPIRE



Description: Boat shaped conference table

Size: 3.10Wx1.30Dx0.76Hm.

Finish: Mahogany



















#### **CHAIRS**









# **EXECUTIVE OFFICE CHAIRS**





# **EXECUTIVE OFFICE CHAIRS**

































# **OFFICE CHAIRS**









# **SOFA SET**





# **OFFICE SOFA SET**





# **SOFA SET**





#### **SOFA SET**







# Sofa Set



# **RECEPTION COUNTER**











#### **WAITING AREA CHAIR**







# **TRAINING ROOM CHAIRS**



Model: Raja-1



Model: Raja-2



Model: Raja-3















































# THANK YOU