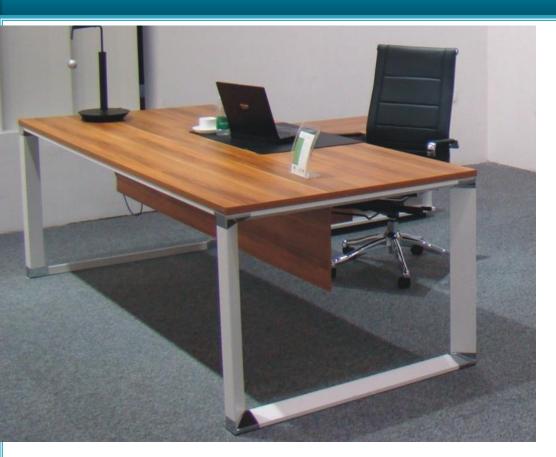

# TOPTHREE OFFICE FURNITURE

















































































































#### **COFFEE TABLE SET**



#### **COFFEE TABLE GLASS**











#### **COFFEE TABLE WOODEN**

































MT-11-700 W800 x D600 x H750 mm. W1200 x D600 x H750 mm. W1400 x D600 x H750 mm. W1800 x D600 x H750 mm.

















#### EMPIRE



Description: Boat shaped conference table

Size: 3.10Wx1.30Dx0.76Hm.

Finish: Mahogany



















#### **CHAIRS**









# **EXECUTIVE OFFICE CHAIRS**





# **EXECUTIVE OFFICE CHAIRS**

































# **OFFICE CHAIRS**









# **SOFA SET**





# **OFFICE SOFA SET**





# **SOFA SET**





#### **SOFA SET**







# Sofa Set



# **RECEPTION COUNTER**











#### **WAITING AREA CHAIR**







# **TRAINING ROOM CHAIRS*