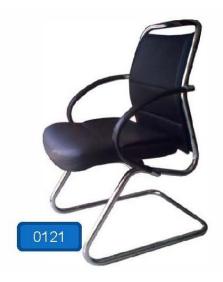

# TOPTHREE OFFICE FURNITURE

















































































































#### **COFFEE TABLE SET**



#### **COFFEE TABLE GLASS**











#### **COFFEE TABLE WOODEN**

































MT-11-700 W800 x D600 x H750 mm. W1200 x D600 x H750 mm. W1400 x D600 x H750 mm. W1800 x D600 x H750 mm.

















#### EMPIRE



Description: Boat shaped conference table

Size: 3.10Wx1.30Dx0.76Hm.

Finish: Mahogany



















#### **CHAIRS**









# **EXECUTIVE OFFICE CHAIRS**





# **EXECUTIVE OFFICE CHAIRS**

































# **OFFICE CHAIRS**









# **SOFA SET**





# **OFFICE SOFA SET**





# **SOFA SET**





#### **SOFA SET**







# Sofa Set



# **RECEPTION COUNTER**











#### **WAITING AREA CHAIR**







# **TRAINING ROOM CHAIRS**



Model: Raja-1



Model: Raja-2



Model: Raja-3















































# THANK YOU