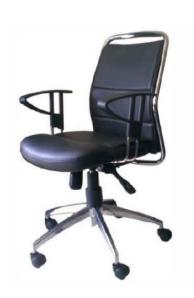

# TOPTHREE OFFICE FURNITURE

















































































































#### **COFFEE TABLE SET**



#### **COFFEE TABLE GLASS**











#### **COFFEE TABLE WOODEN**

































MT-11-700 W800 x D600 x H750 mm. W1200 x D600 x H750 mm. W1400 x D600 x H750 mm. W1800 x D600 x H750 mm.

















#### EMPIRE



Description: Boat shaped conference table

Size: 3.10Wx1.30Dx0.76Hm.

Finish: Mahogany



















#### **CHAIRS**









# **EXECUTIVE OFFICE CHAIRS**





# **EXECUTIVE OFFICE CHAIRS**

































# **OFFICE CHAIRS**









# **SOFA SET**





# **OFFICE SOFA SET**





# **SOFA SET**





#### **SOFA SET**







# Sofa Set



# **RECEPTION COUNTER**











#### **WAITING AREA CHAIR**







# **TRAINING ROOM CHAIRS**



Model: Raja-1



Model: Raja-2



Model: Raja-3















































# THANK YOU