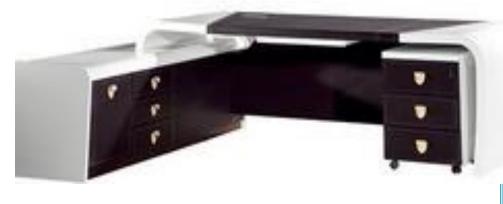

#### EMPIRE

Description: Boat shaped conference table

Size: 3.10Wx1.30Dx0.76Hm.

Finish: Mahogany