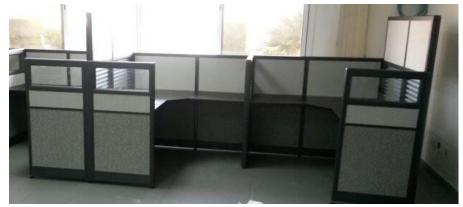

#### **COFFEE TABLE SET**



#### **COFFEE TABLE GLASS**











#### **COFFEE TABLE WOODEN**

































MT-11-700 W800 x D600 x H750 mm. W1200 x D600 x H750 mm. W1400 x D600 x H750 mm. W1800 x D600 x H750 mm.

















#### EMPIRE



Description: Boat shaped conference table

Size: 3.10Wx1.30Dx0.76Hm.

Finish: Mahogany



















#### **CHAIRS**









# **EXECUTIVE OFFICE CHAIRS**





# **EXECUTIVE OFFICE CHAIRS**

































# **OFFICE CHAIRS**









# **SOFA SET**





# **OFFICE SOFA SET**





# **SOFA SET**





#### **SOFA SET**







# Sofa Set



# **RECEPTION COUNTER**











#### **WAITING AREA CHAIR**







# **TRAINING ROOM CHAIRS**



Model: Raja-1



Model: Raja-2



Model: Raja-3















































# THANK YOU