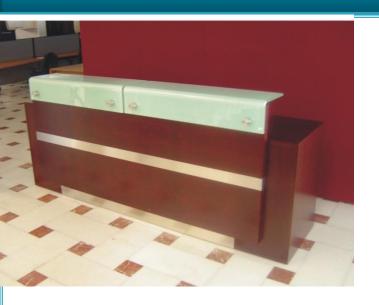

# TOPTHREE OFFICE FURNITURE

















































































































#### **COFFEE TABLE SET**



#### **COFFEE TABLE GLASS**











#### **COFFEE TABLE WOODEN**

































MT-11-700 W800 x D600 x H750 mm. W1200 x D600 x H750 mm. W1400 x D600 x H750 mm. W1800 x D600 x H750 mm.

















#### EMPIRE



Description: Boat shaped conference table

Size: 3.10Wx1.30Dx0.76Hm.

Finish: Mahogany



















#### **CHAIRS**









# **EXECUTIVE OFFICE CHAIRS**





# **EXECUTIVE OFFICE CHAIRS**

































# **OFFICE CHAIRS**









# **SOFA SET**





# **OFFICE SOFA SET**





# **SOFA SET**





#### **SOFA SET**







# Sofa Set



# **RECEPTION COUNTER**











#### **WAITING AREA CHAIR**







# **TRAINING ROOM CHAIRS**



Model: Raja-1



Model: Raja-2



Model: Raja-3















































# THANK YOU