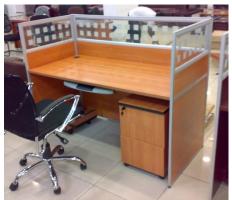

T**



#### **COFFEE TABLE GLASS**











#### **COFFEE TABLE WOODEN**

































MT-11-700 W800 x D600 x H750 mm. W1200 x D600 x H750 mm. W1400 x D600 x H750 mm. W1800 x D600 x H750 mm.

















#### EMPIRE



Description: Boat shaped conference table

Size: 3.10Wx1.30Dx0.76Hm.

Finish: Mahogany



















#### **CHAIRS**









# **EXECUTIVE OFFICE CHAIRS**





# **EXECUTIVE OFFICE CHAIRS**

































# **OFFICE CHAIRS**









# **SOFA SET**





# **OFFICE SOFA SET**





# **SOFA SET**





#### **SOFA SET**







# Sofa Set



# **RECEPTION COUNTER**











#### **WAITING AREA CHAIR**







# **TRAINING ROOM CHAIRS**



Model: Raja-1



Model: Raja-2



Model: Raja-3















































# THANK YOU