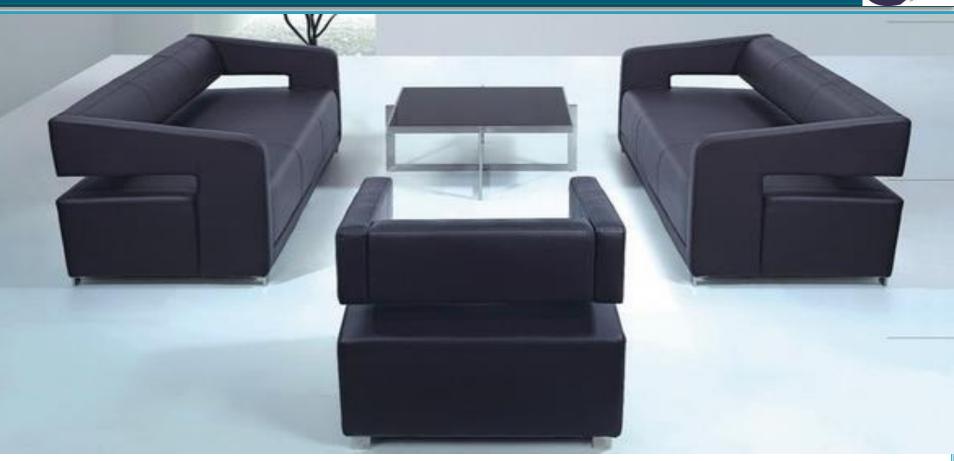

# TOPTHREE OFFICE FURNITURE

















































































































#### **COFFEE TABLE SET**



#### **COFFEE TABLE GLASS**











#### **COFFEE TABLE WOODEN**

































MT-11-700 W800 x D600 x H750 mm. W1200 x D600 x H750 mm. W1400 x D600 x H750 mm. W1800 x D600 x H750 mm.

















#### EMPIRE



Description: Boat shaped conference table

Size: 3.10Wx1.30Dx0.76Hm.

Finish: Mahogany



















#### **CHAIRS**









# **EXECUTIVE OFFICE CHAIRS**





# **EXECUTIVE OFFICE CHAIRS**

































# **OFFICE CHAIRS**









# **SOFA SET**





# **OFFICE SOFA SET**





# **SOFA SET**





#### **SOFA SET**







# Sofa Set



# **RECEPTION COUNTER**











#### **WAITING AREA CHAIR**







# **TRAINING ROOM CHAIRS**



Model: Raja-1



Model: Raja-2



Model: Raja-3















































# THANK YOU