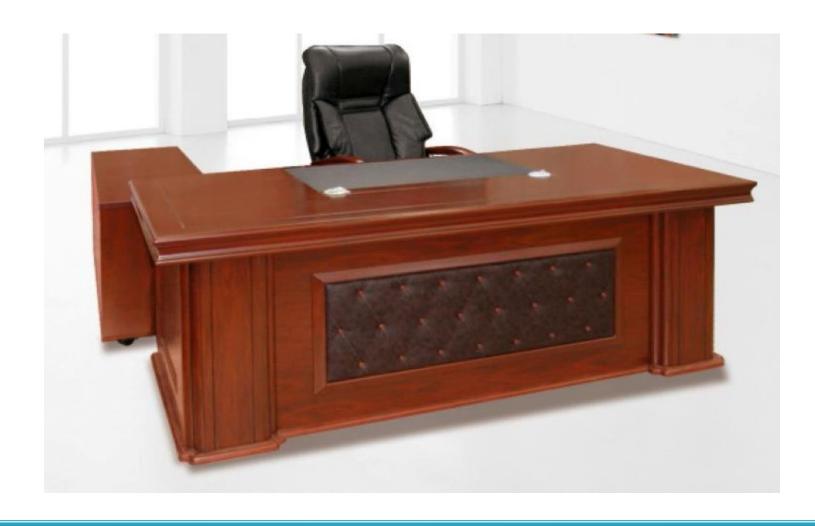

# TOPTHREE OFFICE FURNITURE

















































































































#### **COFFEE TABLE SET**



#### **COFFEE TABLE GLASS**











#### **COFFEE TABLE WOODEN**

































MT-11-700 W800 x D600 x H750 mm. W1200 x D600 x H750 mm. W1400 x D600 x H750 mm. W1800 x D600 x H750 mm.

















#### EMPIRE



Description: Boat shaped conference table

Size: 3.10Wx1.30Dx0.76Hm.

Finish: Mahogany



















#### **CHAIRS**









# **EXECUTIVE OFFICE CHAIRS**





# **EXECUTIVE OFFICE CHAIRS**

































# **OFFICE CHAIRS**









# **SOFA SET**





# **OFFICE SOFA SET**





# **SOFA SET**





#### **SOFA SET**







# Sofa Set



# **RECEPTION COUNTER**











#### **WAITING AREA CHAIR**







# **TRAINING ROOM CHAIRS**



Model: Raja-1



Model: Raja-2



Model: Raja