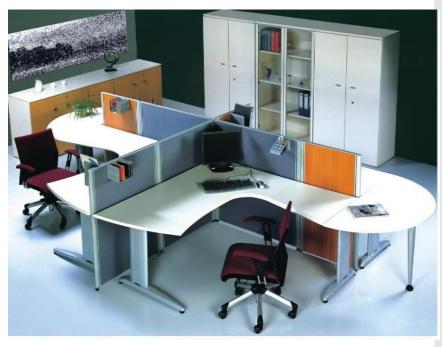

#### **COFFEE TABLE SET**



#### **COFFEE TABLE GLASS**











#### **COFFEE TABLE WOODEN**

































MT-11-700 W800 x D600 x H750 mm. W1200 x D600 x H750 mm. W1400 x D600 x H750 mm. W1800 x D600 x H750 mm.

















#### EMPIRE



Description: Boat shaped conference table

Size: 3.10Wx1.30Dx0.76Hm.

Finish: Mahogany



















#### **CHAIRS**









# **EXECUTIVE OFFICE CHAIRS**





# **EXECUTIVE OFFICE CHAIRS**

































# **OFFICE CHAIRS**









# **SOFA SET**





# **OFFICE SOFA SET**





# **SOFA SET**





#### **SOFA SET**







# Sofa Set



# **RECEPTION COUNTER**











#### **WAITING AREA CHAIR**







# **TRAINING ROOM CHAIRS**



Model: Raja-1



Model: Raja-2



Model: Raja-3















































# THANK YOU