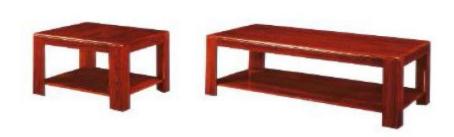

#### **COFFEE TABLE WOODEN**

MT-11-700 W800 x D600 x H750 mm. W1200 x D600 x H750 mm. W1400 x D600 x H750 mm. W1800 x D600 x H750 mm.