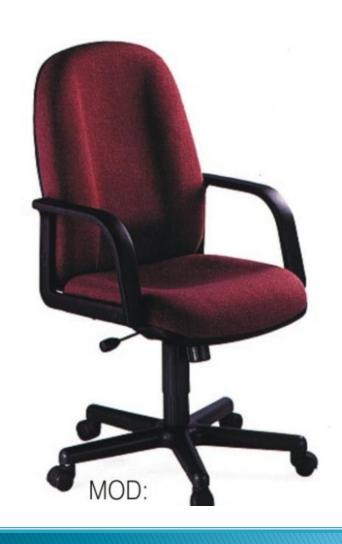

# TOPTHREE OFFICE FURNITURE

















































































































#### **COFFEE TABLE SET**



#### **COFFEE TABLE GLASS**











#### **COFFEE TABLE WOODEN**

































MT-11-700 W800 x D600 x H750 mm. W1200 x D600 x H750 mm. W1400 x D600 x H750 mm. W1800 x D600 x H750 mm.

















#### EMPIRE



Description: Boat shaped conference table

Size: 3.10Wx1.30Dx0.76Hm.

Finish: Mahogany



















#### **CHAIRS**









# **EXECUTIVE OFFICE CHAIRS**





# **EXECUTIVE OFFICE CHAIRS**

































# **OFFICE CHAIRS**









# **SOFA SET**





# **OFFICE SOFA SET**





# **SOFA SET**





#### **SOFA SET**







# Sofa Set



# **RECEPTION COUNTER**











#### **WAITING AREA CHAIR**







# **TRAINING ROOM CHAIRS**



Model: Raja-1



Model: Raja-2



Model: Raja-3















































# THANK YOU