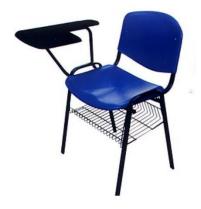

#### **COFFEE TABLE SET**



#### **COFFEE TABLE GLASS**











#### **COFFEE TABLE WOODEN**

































MT-11-700 W800 x D600 x H750 mm. W1200 x D600 x H750 mm. W1400 x D600 x H750 mm. W1800 x D600 x H750 mm.

















#### EMPIRE



Description: Boat shaped conference table

Size: 3.10Wx1.30Dx0.76Hm.

Finish: Mahogany



















#### **CHAIRS**









# **EXECUTIVE OFFICE CHAIRS**





# **EXECUTIVE OFFICE CHAIRS**

































# **OFFICE CHAIRS**









# **SOFA SET**





# **OFFICE SOFA SET**





# **SOFA SET**





#### **SOFA SET**







# Sofa Set



# **RECEPTION COUNTER**











#### **WAITING AREA CHAIR**







# **TRAINING ROOM CHAIRS**



Model: Raja-1



Model: Raja-2



Model: Raja-3















































# THANK YOU