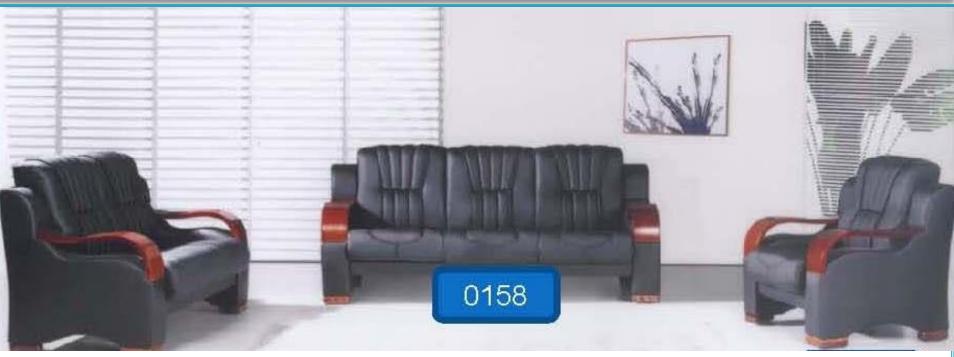

# TOPTHREE OFFICE FURNITURE

















































































































#### **COFFEE TABLE SET**



#### **COFFEE TABLE GLASS**











#### **COFFEE TABLE WOODEN**

































MT-11-700 W800 x D600 x H750 mm. W1200 x D600 x H750 mm. W1400 x D600 x H750 mm. W1800 x D600 x H750 mm.

















#### EMPIRE



Description: Boat shaped conference table

Size: 3.10Wx1.30Dx0.76Hm.

Finish: Mahogany



















#### **CHAIRS**









# **EXECUTIVE OFFICE CHAIRS**





# **EXECUTIVE OFFICE CHAIRS**

































# **OFFICE CHAIRS**









# **SOFA SET**





# **OFFICE SOFA SET**





# **SOFA SET**





#### **SOFA SET**







# Sofa Set



# **RECEPTION COUNTER**











#### **WAITING AREA CHAIR**







# **TRAINING ROOM CHAIRS**



Model: Raja-1



Model: Raja-2



Model: Raja-3















































# THANK YOU