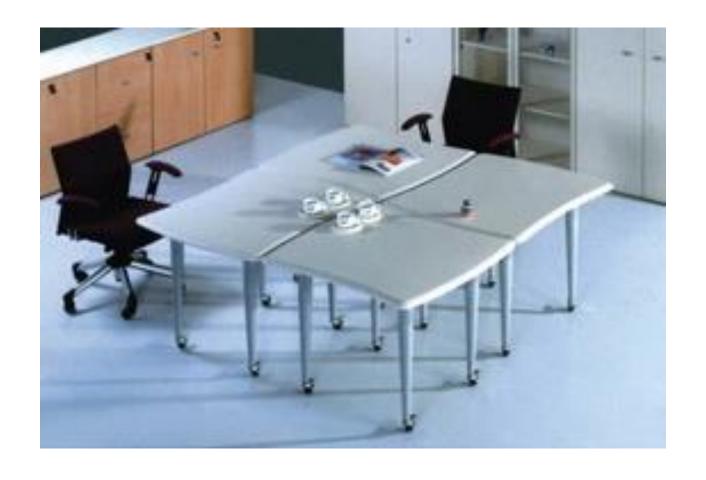

#### EMPIRE

Description: Boat shaped conference table

Size: 3.10Wx1.30Dx0.76Hm.

Finish: Mahogany