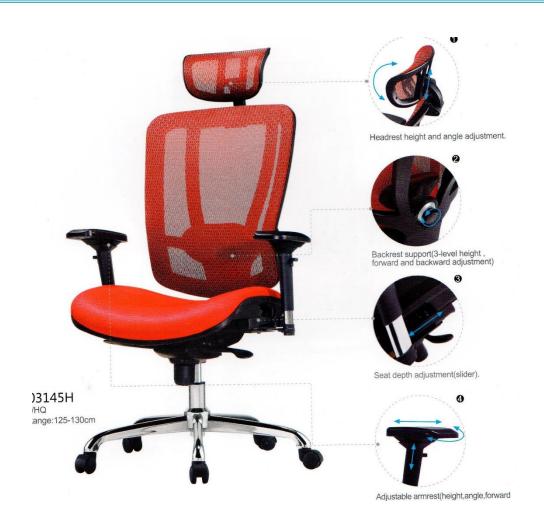

# TOPTHREE OFFICE FURNITURE

















































































































#### **COFFEE TABLE SET**



#### **COFFEE TABLE GLASS**











#### **COFFEE TABLE WOODEN**

































MT-11-700 W800 x D600 x H750 mm. W1200 x D600 x H750 mm. W1400 x D600 x H750 mm. W1800 x D600 x H750 mm.

















#### EMPIRE



Description: Boat shaped conference table

Size: 3.10Wx1.30Dx0.76Hm.

Finish: Mahogany



















#### **CHAIRS**









# **EXECUTIVE OFFICE CHAIRS**





# **EXECUTIVE OFFICE CHAIRS**

































# **OFFICE CHAIRS**









# **SOFA SET**





# **OFFICE SOFA SET**





# **SOFA SET**





#### **SOFA SET**







# Sofa Set



# **RECEPTION COUNTER**











#### **WAITING AREA CHAIR**







# **TRAINING ROOM CHAIRS**



Model: Raja-1



Model: Raja-2



Model: Raja-3















































# THANK YOU