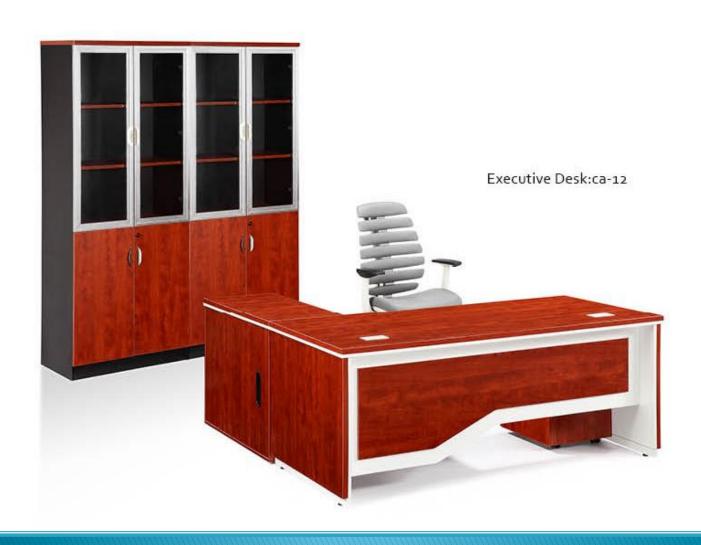

# TOPTHREE OFFICE FURNITURE

















































































































#### **COFFEE TABLE SET**



#### **COFFEE TABLE GLASS**











#### **COFFEE TABLE WOODEN**

































MT-11-700 W800 x D600 x H750 mm. W1200 x D600 x H750 mm. W1400 x D600 x H750 mm. W1800 x D600 x H750 mm.

















#### EMPIRE



Description: Boat shaped conference table

Size: 3.10Wx1.30Dx0.76Hm.

Finish: Mahogany



















#### **CHAIRS**









# **EXECUTIVE OFFICE CHAIRS**





# **EXECUTIVE OFFICE CHAIRS**

































# **OFFICE CHAIRS**









# **SOFA SET**





# **OFFICE SOFA SET**





# **SOFA SET**





#### **SOFA SET**







# Sofa Set



# **RECEPTION COUNTER**











#### **WAITING AREA CHAIR**







# **TRAINING ROOM CHAIRS**



Model: Raja-1



Model: Raja-2



Model: