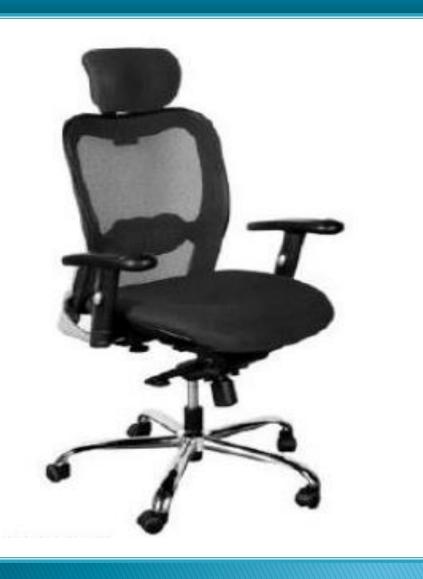

# TOPTHREE OFFICE FURNITURE

















































































































#### **COFFEE TABLE SET**



#### **COFFEE TABLE GLASS**











#### **COFFEE TABLE WOODEN**

































MT-11-700 W800 x D600 x H750 mm. W1200 x D600 x H750 mm. W1400 x D600 x H750 mm. W1800 x D600 x H750 mm.

















#### EMPIRE



Description: Boat shaped conference table

Size: 3.10Wx1.30Dx0.76Hm.

Finish: Mahogany



















#### **CHAIRS**









# **EXECUTIVE OFFICE CHAIRS**





# **EXECUTIVE OFFICE CHAIRS**

































# **OFFICE CHAIRS**









# **SOFA SET**





# **OFFICE SOFA SET**





# **SOFA SET**





#### **SOFA SET**







# Sofa Set



# **RECEPTION COUNTER**











#### **WAITING AREA CHAIR**







# **TRAINING ROOM CHAIRS**



Model: Raja-1



Model: Raja-2



Model: Raja-3















































# THANK YOU