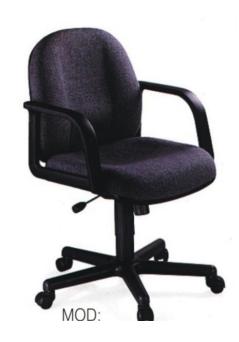

# TOPTHREE OFFICE FURNITURE

















































































































#### **COFFEE TABLE SET**



#### **COFFEE TABLE GLASS**











#### **COFFEE TABLE WOODEN**

































MT-11-700 W800 x D600 x H750 mm. W1200 x D600 x H750 mm. W1400 x D600 x H750 mm. W1800 x D600 x H750 mm.

















#### EMPIRE



Description: Boat shaped conference table

Size: 3.10Wx1.30Dx0.76Hm.

Finish: Mahogany



















#### **CHAIRS**









# **EXECUTIVE OFFICE CHAIRS**





# **EXECUTIVE OFFICE CHAIRS**

































# **OFFICE CHAIRS**









# **SOFA SET**





# **OFFICE SOFA SET**





# **SOFA SET**





#### **SOFA SET**







# Sofa Set



# **RECEPTION COUNTER**











#### **WAITING AREA CHAIR**







# **TRAINING ROOM CHAIRS**



Model: Raja-1



Model: Raja-2



Model: Raja-3















































# THANK YOU