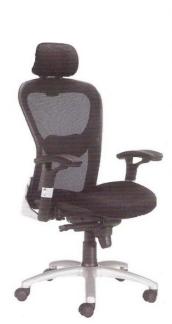

# TOPTHREE OFFICE FURNITURE

















































































































#### **COFFEE TABLE SET**



#### **COFFEE TABLE GLASS**











#### **COFFEE TABLE WOODEN**

































MT-11-700 W800 x D600 x H750 mm. W1200 x D600 x H750 mm. W1400 x D600 x H750 mm. W1800 x D600 x H750 mm.

















#### EMPIRE



Description: Boat shaped conference table

Size: 3.10Wx1.30Dx0.76Hm.

Finish: Mahogany



















#### **CHAIRS**









# **EXECUTIVE OFFICE CHAIRS**





# **EXECUTIVE OFFICE CHAIRS**

































# **OFFICE CHAIRS**









# **SOFA SET**





# **OFFICE SOFA SET**





# **SOFA SET**





#### **SOFA SET**







# Sofa Set



# **RECEPTION COUNTER**











#### **WAITING AREA CHAIR**







# **TRAINING ROOM CHAIRS**



Model: Raja-1



Model: Raja-2



M