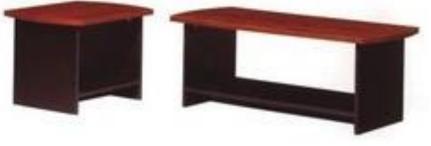

#### **COFFEE TABLE SET**

#### **COFFEE TABLE GLASS**

#### **COFFEE TABLE WOODEN**

MT-11-700 W800 x D600 x H750 mm. W1200 x D600 x H750 mm. W1400 x D600 x H750 mm. W1800 x D600 x H750 mm.