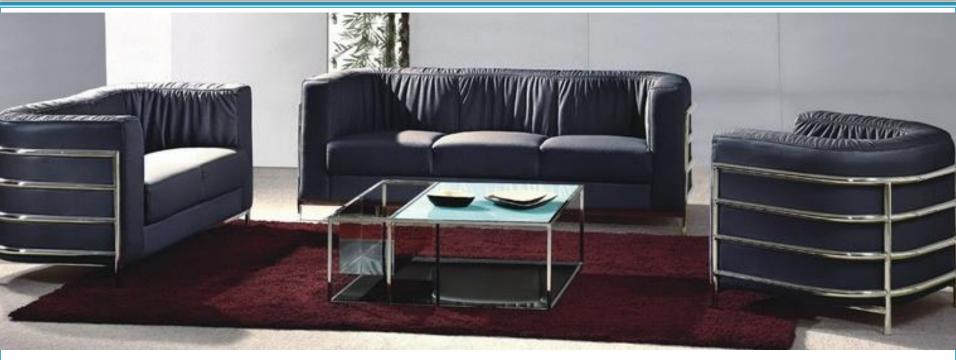

# TOPTHREE OFFICE FURNITURE

















































































































#### **COFFEE TABLE SET**



#### **COFFEE TABLE GLASS**











#### **COFFEE TABLE WOODEN**

































MT-11-700 W800 x D600 x H750 mm. W1200 x D600 x H750 mm. W1400 x D600 x H750 mm. W1800 x D600 x H750 mm.

















#### EMPIRE



Description: Boat shaped conference table

Size: 3.10Wx1.30Dx0.76Hm.

Finish: Mahogany



















#### **CHAIRS**









# **EXECUTIVE OFFICE CHAIRS**





# **EXECUTIVE OFFICE CHAIRS**

































# **OFFICE CHAIRS**









# **SOFA SET**





# **OFFICE SOFA SET**





# **SOFA SET**





#### **SOFA SET**







# Sofa Set



# **RECEPTION COUNTER**











#### **WAITING AREA CHAIR**







# **TRAINING ROOM CHAIRS**



Model: Raja-1



Model: Raja-2



Model: Raja-3















































# THANK YOU