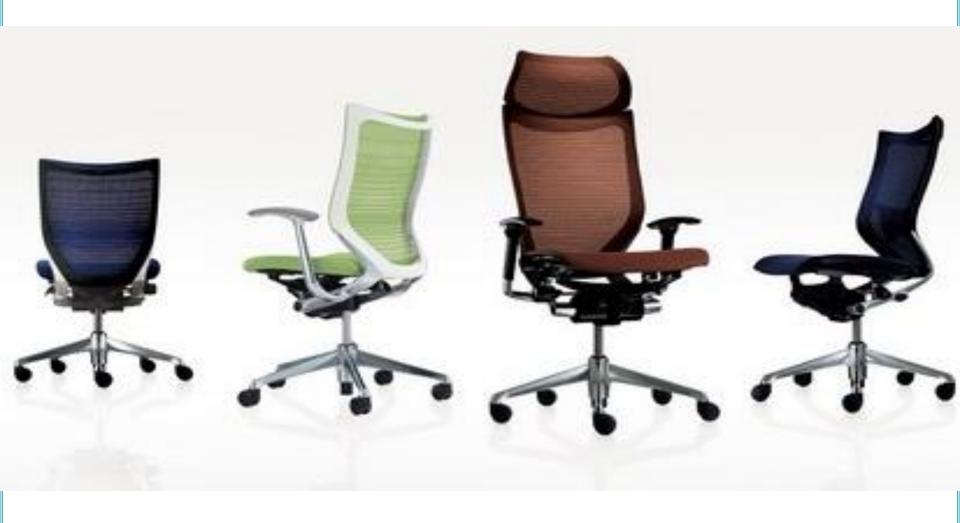

# TOPTHREE OFFICE FURNITURE

















































































































#### **COFFEE TABLE SET**



#### **COFFEE TABLE GLASS**











#### **COFFEE TABLE WOODEN**

































MT-11-700 W800 x D600 x H750 mm. W1200 x D600 x H750 mm. W1400 x D600 x H750 mm. W1800 x D600 x H750 mm.

















#### EMPIRE



Description: Boat shaped conference table

Size: 3.10Wx1.30Dx0.76Hm.

Finish: Mahogany



















#### **CHAIRS**









# **EXECUTIVE OFFICE CHAIRS**





# **EXECUTIVE OFFICE CHAIRS**

































# **OFFICE CHAIRS**









# **SOFA SET**





# **OFFICE SOFA SET**





# **SOFA SET**





#### **SOFA SET**







# Sofa Set



# **RECEPTION COUNTER**











#### **WAITING AREA CHAIR**







# **TRAINING ROOM CHAIRS**



Model: Raja-1



Model: Raja-2



Model: Raja-3















































# THANK YOU