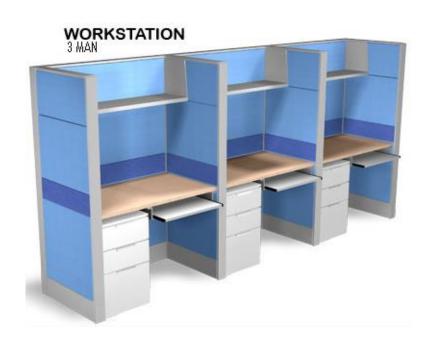

**COFFEE TABLE SET**



#### **COFFEE TABLE GLASS**











#### **COFFEE TABLE WOODEN**

































MT-11-700 W800 x D600 x H750 mm. W1200 x D600 x H750 mm. W1400 x D600 x H750 mm. W1800 x D600 x H750 mm.

















#### EMPIRE



Description: Boat shaped conference table

Size: 3.10Wx1.30Dx0.76Hm.

Finish: Mahogany



















#### **CHAIRS**









# **EXECUTIVE OFFICE CHAIRS**





# **EXECUTIVE OFFICE CHAIRS**

































# **OFFICE CHAIRS**









# **SOFA SET**





# **OFFICE SOFA SET**





# **SOFA SET**





#### **SOFA SET**







# Sofa Set



# **RECEPTION COUNTER**











#### **WAITING AREA CHAIR**







# **TRAINING ROOM CHAIRS**



Model: Raja-1



Model: Raja-2



Model: Raja-3















































# THANK YOU