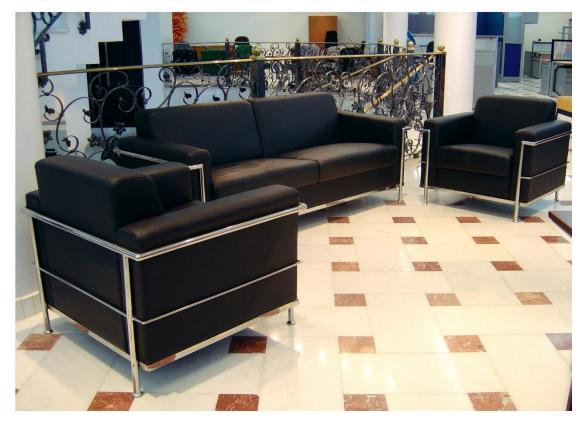

# TOPTHREE OFFICE FURNITURE

















































































































#### **COFFEE TABLE SET**



#### **COFFEE TABLE GLASS**











#### **COFFEE TABLE WOODEN**

































MT-11-700 W800 x D600 x H750 mm. W1200 x D600 x H750 mm. W1400 x D600 x H750 mm. W1800 x D600 x H750 mm.

















#### EMPIRE



Description: Boat shaped conference table

Size: 3.10Wx1.30Dx0.76Hm.

Finish: Mahogany



















#### **CHAIRS**









# **EXECUTIVE OFFICE CHAIRS**





# **EXECUTIVE OFFICE CHAIRS**

































# **OFFICE CHAIRS**









# **SOFA SET**





# **OFFICE SOFA SET**





# **SOFA SET**





#### **SOFA SET**







# Sofa Set



# **RECEPTION COUNTER**











#### **WAITING AREA CHAIR**







# **TRAINING ROOM CHAIRS**



Model: Raja-1



Model: Raja-2



Model: Raja-3















































# THANK YOU