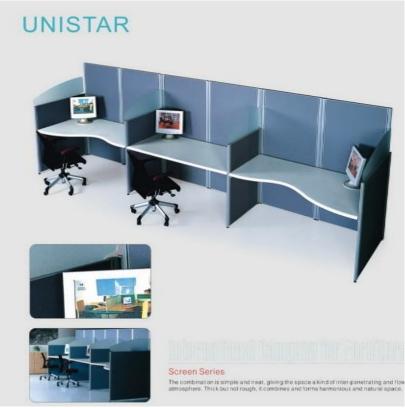

#### **COFFEE TABLE SET**



#### **COFFEE TABLE GLASS**











#### **COFFEE TABLE WOODEN**

































MT-11-700 W800 x D600 x H750 mm. W1200 x D600 x H750 mm. W1400 x D600 x H750 mm. W1800 x D600 x H750 mm.

















#### EMPIRE



Description: Boat shaped conference table

Size: 3.10Wx1.30Dx0.76Hm.

Finish: Mahogany



















#### **CHAIRS**









# **EXECUTIVE OFFICE CHAIRS**





# **EXECUTIVE OFFICE CHAIRS**

































# **OFFICE CHAIRS**









# **SOFA SET**





# **OFFICE SOFA SET**





# **SOFA SET**





#### **SOFA SET**







# Sofa Set



# **RECEPTION COUNTER**











#### **WAITING AREA CHAIR**







# **TRAINING ROOM CHAIRS**



Model: Raja-1



Model: Raja-2



Model: Raja-3















































# THANK YOU