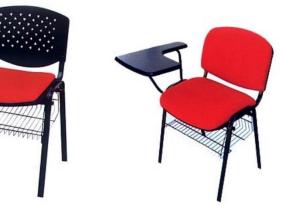

#### **COFFEE TABLE SET**



#### **COFFEE TABLE GLASS**











#### **COFFEE TABLE WOODEN**

































MT-11-700 W800 x D600 x H750 mm. W1200 x D600 x H750 mm. W1400 x D600 x H750 mm. W1800 x D600 x H750 mm.

















#### EMPIRE



Description: Boat shaped conference table

Size: 3.10Wx1.30Dx0.76Hm.

Finish: Mahogany



















#### **CHAIRS**









# **EXECUTIVE OFFICE CHAIRS**





# **EXECUTIVE OFFICE CHAIRS**

































# **OFFICE CHAIRS**









# **SOFA SET**





# **OFFICE SOFA SET**





# **SOFA SET**





#### **SOFA SET**







# Sofa Set



# **RECEPTION COUNTER**











#### **WAITING AREA CHAIR**







# **TRAINING ROOM CHAIRS**



Model: Raja-1



Model: Raja-2



Model: Raja-3















































# THANK YOU