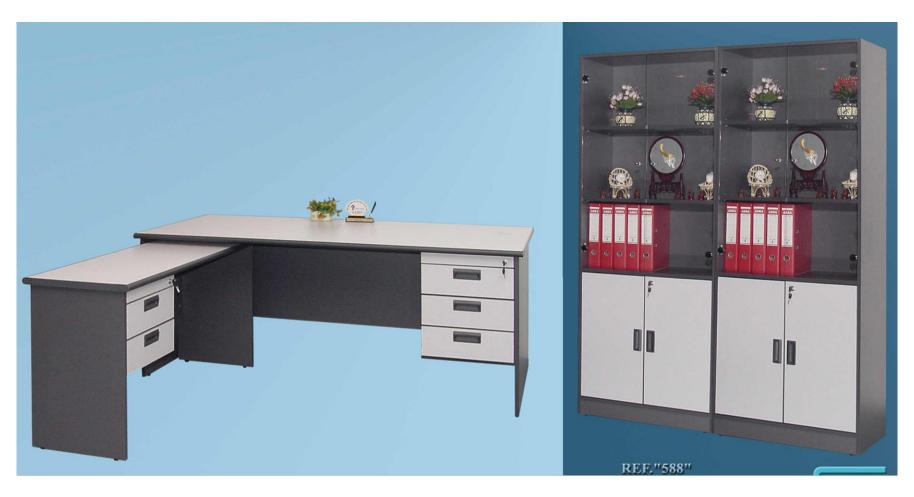

# TOPTHREE OFFICE FURNITURE

















































































































#### **COFFEE TABLE SET**



#### **COFFEE TABLE GLASS**











#### **COFFEE TABLE WOODEN**

































MT-11-700 W800 x D600 x H750 mm. W1200 x D600 x H750 mm. W1400 x D600 x H750 mm. W1800 x D600 x H750 mm.

















#### EMPIRE



Description: Boat shaped conference table

Size: 3.10Wx1.30Dx0.76Hm.

Finish: Mahogany



















#### **CHAIRS**









# **EXECUTIVE OFFICE CHAIRS**





# **EXECUTIVE OFFICE CHAIRS**

































# **OFFICE CHAIRS**









# **SOFA SET**





# **OFFICE SOFA SET**





# **SOFA SET**





#### **SOFA SET**







# Sofa Set



# **RECEPTION COUNTER**











#### **WAITING AREA CHAIR**







# **TRAINING ROOM CHAIRS**



Model: Raja-1



Model: Raja-2



Model: Raja-3