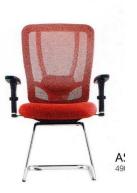

# TOPTHREE OFFICE FURNITURE

















































































































#### **COFFEE TABLE SET**



#### **COFFEE TABLE GLASS**











#### **COFFEE TABLE WOODEN**

































MT-11-700 W800 x D600 x H750 mm. W1200 x D600 x H750 mm. W1400 x D600 x H750 mm. W1800 x D600 x H750 mm.

















#### EMPIRE



Description: Boat shaped conference table

Size: 3.10Wx1.30Dx0.76Hm.

Finish: Mahogany



















#### **CHAIRS**









# **EXECUTIVE OFFICE CHAIRS**





# **EXECUTIVE OFFICE CHAIRS**

































# **OFFICE CHAIRS**









# **SOFA SET**





# **OFFICE SOFA SET**





# **SOFA SET**





#### **SOFA SET**







# Sofa Set



# **RECEPTION COUNTER**











#### **WAITING AREA CHAIR**







# **TRAINING ROOM CHAIRS**



Model: Raja-1



Model: Raja-2



Model: Raja-3















































# THANK YOU