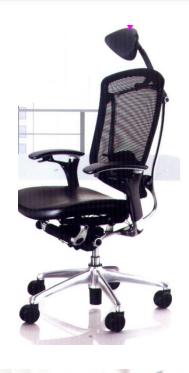

# TOPTHREE OFFICE FURNITURE

















































































































#### **COFFEE TABLE SET**



#### **COFFEE TABLE GLASS**











#### **COFFEE TABLE WOODEN**

































MT-11-700 W800 x D600 x H750 mm. W1200 x D600 x H750 mm. W1400 x D600 x H750 mm. W1800 x D600 x H750 mm.

















#### EMPIRE



Description: Boat shaped conference table

Size: 3.10Wx1.30Dx0.76Hm.

Finish: Mahogany



















#### **CHAIRS**









# **EXECUTIVE OFFICE CHAIRS**





# **EXECUTIVE OFFICE CHAIRS**

































# **OFFICE CHAIRS**









# **SOFA SET**





# **OFFICE SOFA SET**





# **SOFA SET**





#### **SOFA SET**







# Sofa Set



# **RECEPTION COUNTER**











#### **WAITING AREA CHAIR**







# **TRA