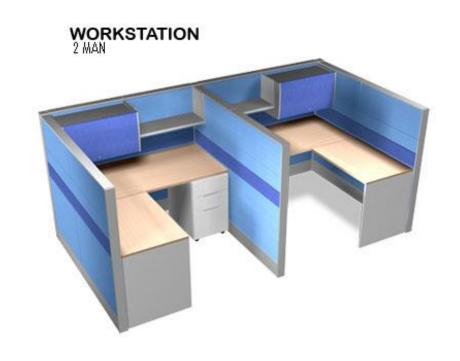

*COFFEE TABLE SET**



#### **COFFEE TABLE GLASS**











#### **COFFEE TABLE WOODEN**

































MT-11-700 W800 x D600 x H750 mm. W1200 x D600 x H750 mm. W1400 x D600 x H750 mm. W1800 x D600 x H750 mm.

















#### EMPIRE



Description: Boat shaped conference table

Size: 3.10Wx1.30Dx0.76Hm.

Finish: Mahogany



















#### **CHAIRS**









# **EXECUTIVE OFFICE CHAIRS**





# **EXECUTIVE OFFICE CHAIRS**

































# **OFFICE CHAIRS**









# **SOFA SET**





# **OFFICE SOFA SET**





# **SOFA SET**





#### **SOFA SET**







# Sofa Set



# **RECEPTION COUNTER**











#### **WAITING AREA CHAIR**







# **TRAINING ROOM CHAIRS**



Model: Raja-1



Model: Raja-2



Model: Raja-3















































# THANK YOU