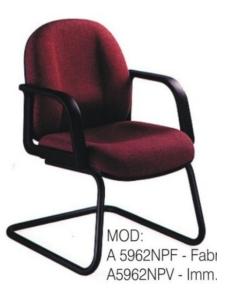

# TOPTHREE OFFICE FURNITURE

















































































































#### **COFFEE TABLE SET**



#### **COFFEE TABLE GLASS**











#### **COFFEE TABLE WOODEN**

































MT-11-700 W800 x D600 x H750 mm. W1200 x D600 x H750 mm. W1400 x D600 x H750 mm. W1800 x D600 x H750 mm.

















#### EMPIRE



Description: Boat shaped conference table

Size: 3.10Wx1.30Dx0.76Hm.

Finish: Mahogany



















#### **CHAIRS**









# **EXECUTIVE OFFICE CHAIRS**





# **EXECUTIVE OFFICE CHAIRS**

































# **OFFICE CHAIRS**









# **SOFA SET**





# **OFFICE SOFA SET**





# **SOFA SET**





#### **SOFA SET**







# Sofa Set



# **RECEPTION COUNTER**











#### **WAITING AREA CHAIR**







# **TRAINING ROOM CHAIRS**



Model: Raja-1



Model: Raja-2



Model: Raja-3















































# THANK YOU