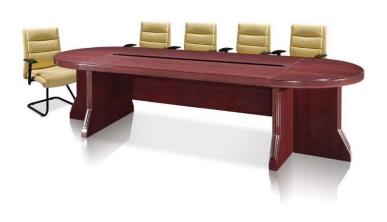

#### EMPIRE

Description: Boat shaped conference table

Size: 3.10Wx1.30Dx0.76Hm.

Finish: Mahogany