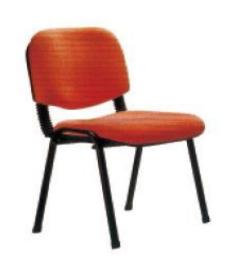

#### **COFFEE TABLE SET**



#### **COFFEE TABLE GLASS**











#### **COFFEE TABLE WOODEN**

































MT-11-700 W800 x D600 x H750 mm. W1200 x D600 x H750 mm. W1400 x D600 x H750 mm. W1800 x D600 x H750 mm.

















#### EMPIRE



Description: Boat shaped conference table

Size: 3.10Wx1.30Dx0.76Hm.

Finish: Mahogany



















#### **CHAIRS**









# **EXECUTIVE OFFICE CHAIRS**





# **EXECUTIVE OFFICE CHAIRS**

































# **OFFICE CHAIRS**









# **SOFA SET**





# **OFFICE SOFA SET**





# **SOFA SET**





#### **SOFA SET**







# Sofa Set



# **RECEPTION COUNTER**











#### **WAITING AREA CHAIR**







# **TRAINING ROOM CHAIRS**



Model: Raja-1



Model: Raja-2



Model: Raja-3















































# THANK YOU