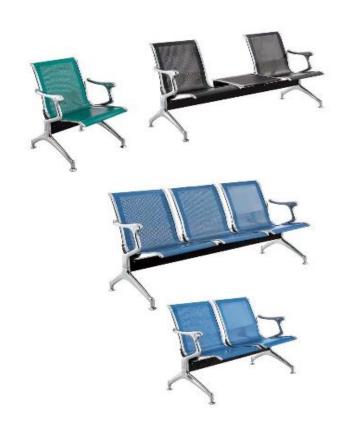

#### **COFFEE TABLE SET**



#### **COFFEE TABLE GLASS**











#### **COFFEE TABLE WOODEN**

































MT-11-700 W800 x D600 x H750 mm. W1200 x D600 x H750 mm. W1400 x D600 x H750 mm. W1800 x D600 x H750 mm.

















#### EMPIRE



Description: Boat shaped conference table

Size: 3.10Wx1.30Dx0.76Hm.

Finish: Mahogany



















#### **CHAIRS**









# **EXECUTIVE OFFICE CHAIRS**





# **EXECUTIVE OFFICE CHAIRS**

































# **OFFICE CHAIRS**









# **SOFA SET**





# **OFFICE SOFA SET**





# **SOFA SET**





#### **SOFA SET**







# Sofa Set



# **RECEPTION COUNTER**











#### **WAITING AREA CHAIR**







# **TRAINING ROOM CHAIRS**



Model: Raja-1



Model: Raja-2



Model: Raja-3















































# THANK YOU