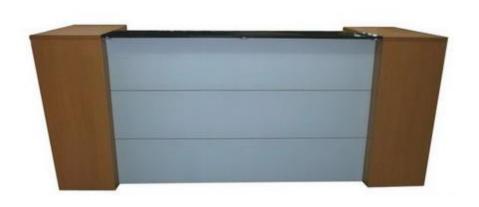

OPTHREE OFFICE FURNITURE

















































































































#### **COFFEE TABLE SET**



#### **COFFEE TABLE GLASS**











#### **COFFEE TABLE WOODEN**

































MT-11-700 W800 x D600 x H750 mm. W1200 x D600 x H750 mm. W1400 x D600 x H750 mm. W1800 x D600 x H750 mm.

















#### EMPIRE



Description: Boat shaped conference table

Size: 3.10Wx1.30Dx0.76Hm.

Finish: Mahogany



















#### **CHAIRS**









# **EXECUTIVE OFFICE CHAIRS**





# **EXECUTIVE OFFICE CHAIRS**

































# **OFFICE CHAIRS**









# **SOFA SET**





# **OFFICE SOFA SET**





# **SOFA SET**





#### **SOFA SET**







# Sofa Set



# **RECEPTION COUNTER**











#### **WAITING AREA CHAIR**







# **TRAINING ROOM CHAIRS**



Model: Raja-1



Model: Raja-2



Model: Raja-3















































# THANK YOU