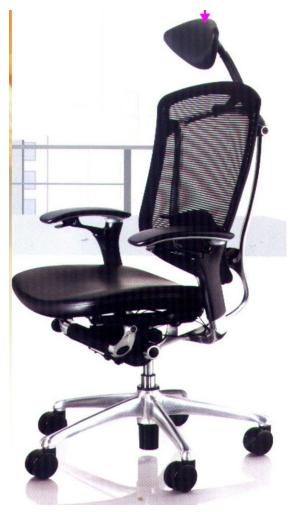

# TOPTHREE OFFICE FURNITURE

















































































































#### **COFFEE TABLE SET**



#### **COFFEE TABLE GLASS**











#### **COFFEE TABLE WOODEN**

































MT-11-700 W800 x D600 x H750 mm. W1200 x D600 x H750 mm. W1400 x D600 x H750 mm. W1800 x D600 x H750 mm.

















#### EMPIRE



Description: Boat shaped conference table

Size: 3.10Wx1.30Dx0.76Hm.

Finish: Mahogany



















#### **CHAIRS**









# **EXECUTIVE OFFICE CHAIRS**





# **EXECUTIVE OFFICE CHAIRS**

































# **OFFICE CHAIRS**









# **SOFA SET**





# **OFFICE SOFA SET**





# **SOFA SET**





#### **SOFA SET**







# Sofa Set



# **RECEPTION COUNTER**











#### **WAITING AREA CHAIR**







# **TRAINING ROOM CHAIRS**



Model: Raja-1



Model: Raja-2



Model: Raja-3















































# THANK YOU