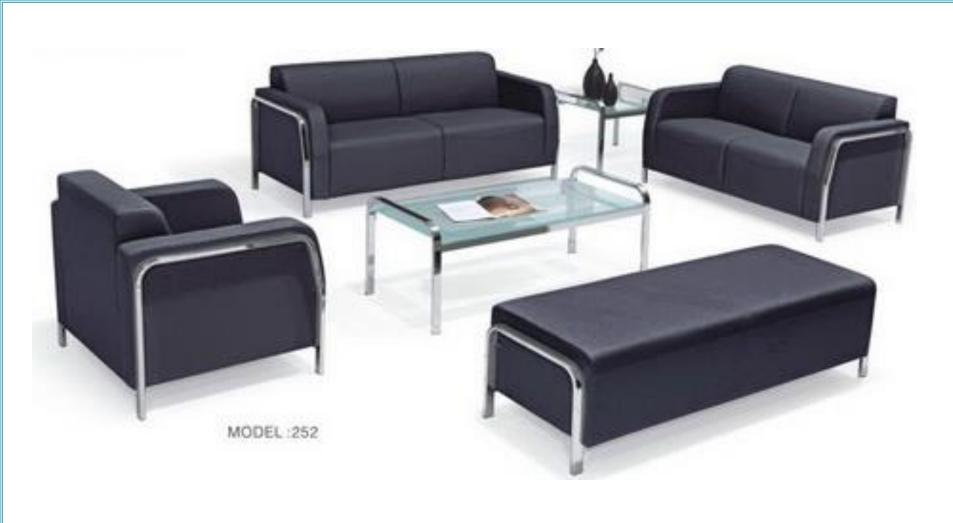

# TOPTHREE OFFICE FURNITURE

















































































































#### **COFFEE TABLE SET**



#### **COFFEE TABLE GLASS**











#### **COFFEE TABLE WOODEN**

































MT-11-700 W800 x D600 x H750 mm. W1200 x D600 x H750 mm. W1400 x D600 x H750 mm. W1800 x D600 x H750 mm.

















#### EMPIRE



Description: Boat shaped conference table

Size: 3.10Wx1.30Dx0.76Hm.

Finish: Mahogany



















#### **CHAIRS**









# **EXECUTIVE OFFICE CHAIRS**





# **EXECUTIVE OFFICE CHAIRS**

































# **OFFICE CHAIRS**









# **SOFA SET**





# **OFFICE SOFA SET**





# **SOFA SET**





#### **SOFA SET**







# Sofa Set



# **RECEPTION COUNTER**











#### **WAITING AREA CHAIR**







# **TRAINING ROOM CHAIRS**



Model: Raja-1



Model: Raja-2



Model: Raja-3















































# THANK YOU