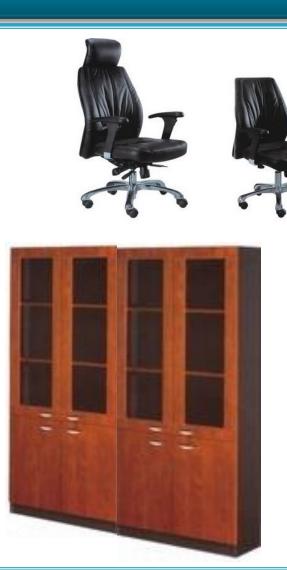

# TOPTHREE OFFICE FURNITURE

















































































































#### **COFFEE TABLE SET**



#### **COFFEE TABLE GLASS**











#### **COFFEE TABLE WOODEN**

































MT-11-700 W800 x D600 x H750 mm. W1200 x D600 x H750 mm. W1400 x D600 x H750 mm. W1800 x D600 x H750 mm.

















#### EMPIRE



Description: Boat shaped conference table

Size: 3.10Wx1.30Dx0.76Hm.

Finish: Mahogany



















#### **CHAIRS**









# **EXECUTIVE OFFICE CHAIRS**





# **EXECUTIVE OFFICE CHAIRS**

































# **OFFICE CHAIRS**









# **SOFA SET**





# **OFFICE SOFA SET**





# **SOFA SET**





#### **SOFA SET**







# Sofa Set



# **RECEPTION COUNTER**











#### **WAITING AREA CHAIR**







# **TRAINING ROOM CHAIRS**



Model: Raja-1