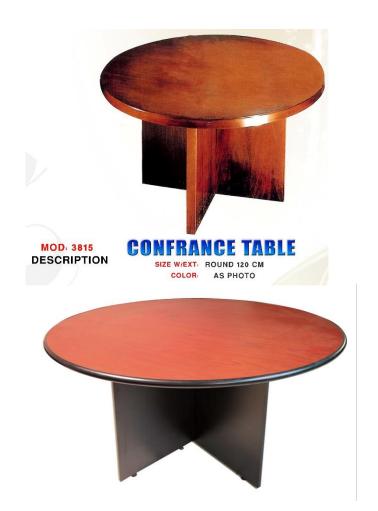

#### EMPIRE

Description: Boat shaped conference table

Size: 3.10Wx1.30Dx0.76Hm.

Finish: Mahogany