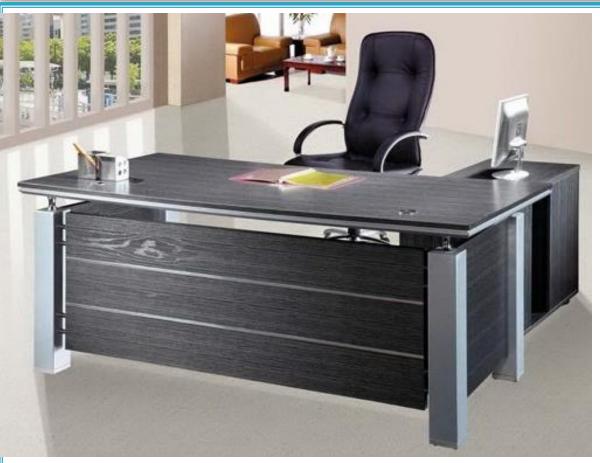

# TOPTHREE OFFICE FURNITURE

















































































































#### **COFFEE TABLE SET**



#### **COFFEE TABLE GLASS**











#### **COFFEE TABLE WOODEN**

































MT-11-700 W800 x D600 x H750 mm. W1200 x D600 x H750 mm. W1400 x D600 x H750 mm. W1800 x D600 x H750 mm.

















#### EMPIRE



Description: Boat shaped conference table

Size: 3.10Wx1.30Dx0.76Hm.

Finish: Mahogany



















#### **CHAIRS**









# **EXECUTIVE OFFICE CHAIRS**





# **EXECUTIVE OFFICE CHAIRS**

































# **OFFICE CHAIRS**









# **SOFA SET**





# **OFFICE SOFA SET**





# **SOFA SET**





#### **SOFA SET**







# Sofa Set



# **RECEPTION COUNTER**











#### **WAITING AREA CHAIR**







# **TRAINING ROOM CHAIRS**



Model: Raja-1



Model: Raja-2