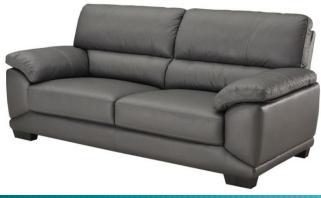

# TOPTHREE OFFICE FURNITURE

















































































































#### **COFFEE TABLE SET**



#### **COFFEE TABLE GLASS**











#### **COFFEE TABLE WOODEN**

































MT-11-700 W800 x D600 x H750 mm. W1200 x D600 x H750 mm. W1400 x D600 x H750 mm. W1800 x D600 x H750 mm.

















#### EMPIRE



Description: Boat shaped conference table

Size: 3.10Wx1.30Dx0.76Hm.

Finish: Mahogany



















#### **CHAIRS**









# **EXECUTIVE OFFICE CHAIRS**





# **EXECUTIVE OFFICE CHAIRS**

































# **OFFICE CHAIRS**









# **SOFA SET**





# **OFFICE SOFA SET**





# **SOFA SET**





#### **SOFA SET**







# Sofa Set



# **RECEPTION COUNTER**











#### **WAITING AREA CHAIR**







# **TRAIN