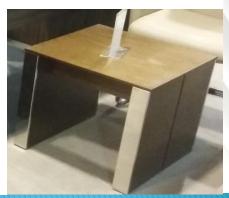

#### **COFFEE TABLE SET**

#### **COFFEE TABLE WOODEN**

MT-11-700 W800 x D600 x H750 mm. W1200 x D600 x H750 mm. W1400 x D600 x H750 mm. W1800 x D600 x H750 mm.