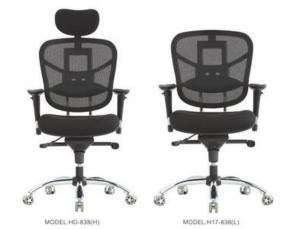

# TOPTHREE OFFICE FURNITURE

















































































































#### **COFFEE TABLE SET**



#### **COFFEE TABLE GLASS**











#### **COFFEE TABLE WOODEN**

































MT-11-700 W800 x D600 x H750 mm. W1200 x D600 x H750 mm. W1400 x D600 x H750 mm. W1800 x D600 x H750 mm.

















#### EMPIRE



Description: Boat shaped conference table

Size: 3.10Wx1.30Dx0.76Hm.

Finish: Mahogany



















#### **CHAIRS**









# **EXECUTIVE OFFICE CHAIRS**





# **EXECUTIVE OFFICE CHAIRS**

































# **OFFICE CHAIRS**









# **SOFA SET**





# **OFFICE SOFA SET**





# **SOFA SET**





#### **SOFA SET**







# Sofa Set



# **RECEPTION COUNTER**











#### **WAITING AREA CHAIR**







# **TRAINING ROOM C