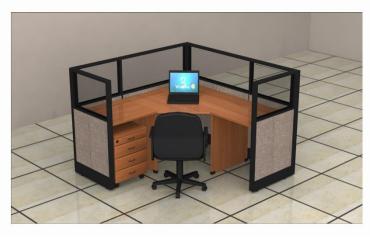

#### **COFFEE TABLE SET**



#### **COFFEE TABLE GLASS**











#### **COFFEE TABLE WOODEN**

































MT-11-700 W800 x D600 x H750 mm. W1200 x D600 x H750 mm. W1400 x D600 x H750 mm. W1800 x D600 x H750 mm.

















#### EMPIRE



Description: Boat shaped conference table

Size: 3.10Wx1.30Dx0.76Hm.

Finish: Mahogany



















#### **CHAIRS**









# **EXECUTIVE OFFICE CHAIRS**





# **EXECUTIVE OFFICE CHAIRS**

































# **OFFICE CHAIRS**









# **SOFA SET**





# **OFFICE SOFA SET**





# **SOFA SET**





#### **SOFA SET**







# Sofa Set



# **RECEPTION COUNTER**











#### **WAITING AREA CHAIR**







# **TRAINING ROOM CHAIRS**



Model: Raja-1



Model: Raja-2



Model: Raja-3















































# THANK YOU