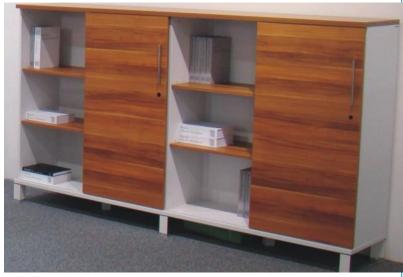

# TOPTHREE OFFICE FURNITURE

















































































































#### **COFFEE TABLE SET**



#### **COFFEE TABLE GLASS**











#### **COFFEE TABLE WOODEN**

































MT-11-700 W800 x D600 x H750 mm. W1200 x D600 x H750 mm. W1400 x D600 x H750 mm. W1800 x D600 x H750 mm.

















#### EMPIRE



Description: Boat shaped conference table

Size: 3.10Wx1.30Dx0.76Hm.

Finish: Mahogany



















#### **CHAIRS**









# **EXECUTIVE OFFICE CHAIRS**





# **EXECUTIVE OFFICE CHAIRS**

































# **OFFICE CHAIRS**









# **SOFA SET**





# **OFFICE SOFA SET**





# **SOFA SET**





#### **SOFA SET**







# Sofa Set



# **RECEPTION COUNTER**











#### **WAITING AREA CHAIR**







# **TRAINING ROOM CHAIRS**